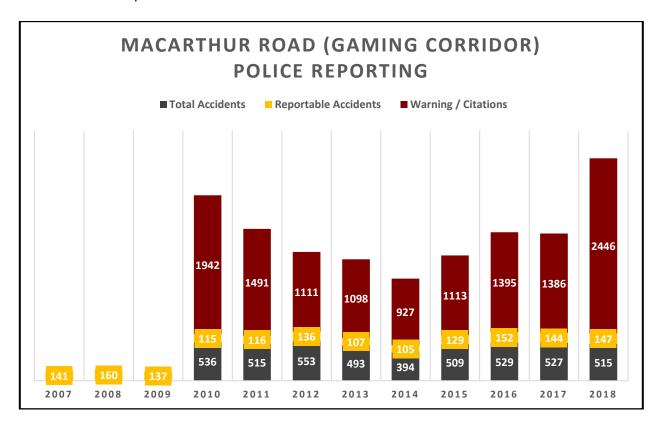

#### **MacArthur Road (Gaming Corridor) Increase Traffic Enforcement and Citations**

This increased traffic has resulted in the need for more police safety patrols and traffic enforcement as reflected by increased Traffic Warning/Citations and Reportable Accidents.

#### Police Reporting From 2010 to 2018:

- Annual Traffic Warning and Citations issued have increased from 1942 to 2446.
- Annual Reportable Accidents have increased from 115 to 147.