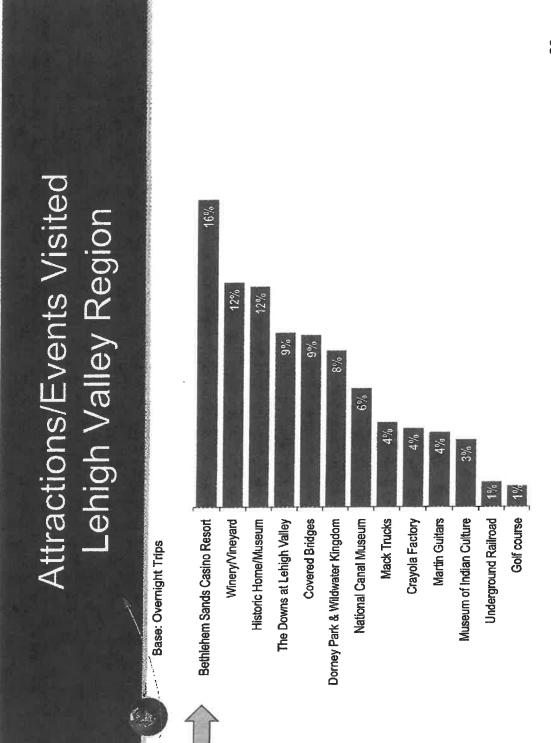

In addition, the Longwoods International 2011 Travel Profile of the Lehigh Valley Region<sub>2</sub> listed the Bethlehem Sands Casino Report as garnering 16% of the overnight trips to the region. In 2013, this figure had risen to 20% according to the Longwoods Pennsylvania Annual Travel Profile<sub>3</sub> and most certainly has only increased since this time. All of these trips have an impact on the local region with respect to increased traffic volume to all local amenities. Furthermore, this profile identified shopping as one of the top three major trip experiences for overnight travelers. As Whitehall