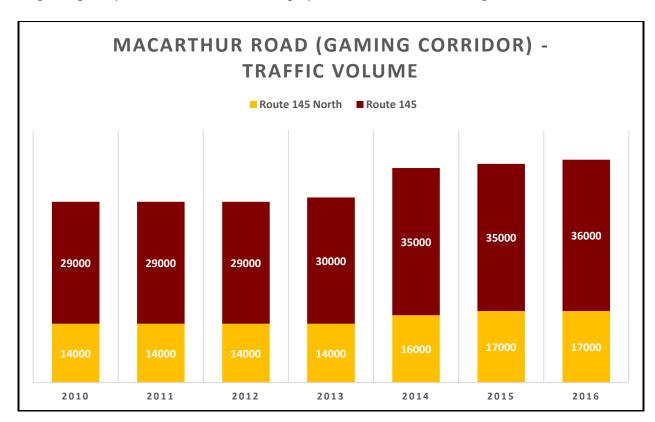

#### **MacArthur Road (Gaming Corridor) Traffic Volume Increase**

Since Gaming inception in 2009, traffic volume along the MacArthur Road corridor has increased despite the changing trends in the retail market. While isolated traffic counts along the corridor vary from week to week and season to season, annual traffic volume trends presented on PennDOT's historical traffic volume maps reveal an increasing trend of traffic along the MacArthur Road Gaming corridor. There is no discrete way to determine motorist destinations; however, while retail has held flat or had some attrition in recent years, popularity of entertainment venues like the Sands Casino has increased over time. This is best illustrated by increased annual revenue report monthly to the Pennsylvania Gaming Control Board. As such, it is logical to believe that entertainment and gaming patrons from

within and all points north of Whitehall use MacArthur Road as a Gaming Corridor with an ultimate destination of the Sands Casino in Bethlehem. Historic Traffic Volume Maps reveal that both MacArthur Road North (North of P0329) and MacArthur Road proper have increased in traffic volume since gaming inception. The Traffic Volume graph illustrates this increasing trend.