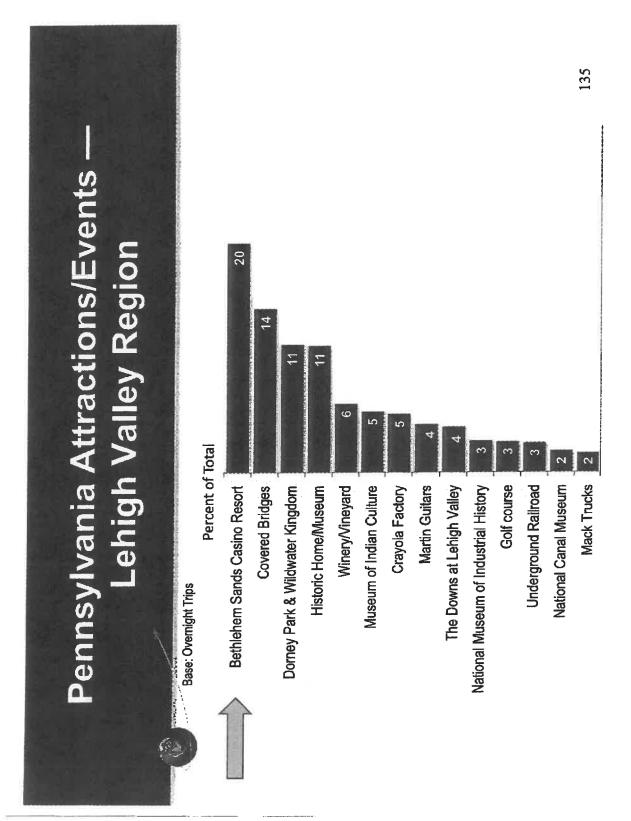

In addition, the Longwoods International 2011 Travel Profile of the Lehigh Valley Region<sub>2</sub> listed the Bethlehem Sands Casino Report as garnering 16% of the overnight trips to the region. In 2013, this figure had risen to 20% according to the Longwoods Pennsylvania Annual Travel Profile<sub>3</sub> and most certainly has only increased since this time. All of these trips have an impact on the local region with respect to increased traffic volume to all local amenities. Furthermore, this profile identified shopping as one of the top three major trip experiences for overnight travelers. As Whitehall