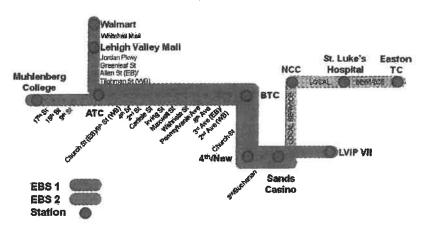

#### **Pennsylvania Statewide Gaming Market Assessment**

Whitehall Township is Lehigh County's second most populated municipality with a funded police department. Whitehall Township's MacArthur Road is a major north-south Gaming Corridor that is used by gaming patrons daily. MacArthur Road Gaming Corridor is the preferred and most efficient route into the Lehigh Valley from Cherryville, Walnutport, Palmerton, Jim Thorpe, Tamaqua and extending northward to Hazelton. Since the inception of Gaming in the Lehigh Valley in 2009, Whitehall's commercial corridor has undergone remarkable changes while traffic volume have increased over time with some percentage attributed to gaming. It is also evident that a variety of shopping opportunities as well as the extensive dining options in Whitehall are an experience that any patron of the Sands will most likely take advantage of when visiting the area.

#### **MacArthur Road (Gaming Corridor) Traffic Volume Increase**

Since Gaming inception in 2009, traffic volume along the MacArthur Road corridor has increased despite the changing trends in the retail market. While isolated traffic counts along the corridor vary from week to week and season to season, annual traffic volume trends presented on PennDOT's historical traffic volume maps reveal an increasing trend of traffic along the MacArthur Road Gaming corridor. There is no discrete way to determine motorist destinations; however, while retail has held flat or had some attrition in recent years, popularity of entertainment venues like the Sands Casino has increased over time. This is best illustrated by increased annual revenue report monthly to the Pennsylvania Gaming Control Board. As such, it is logical to believe that entertainment and gaming patrons from

within and all points north of Whitehall use MacArthur Road as a Gaming Corridor with an ultimate destination of the Sands Casino in Bethlehem. Historic Traffic Volume Maps reveal that both MacArthur Road North (North of P0329) and MacArthur Road proper have increased in traffic volume since gaming inception. The Traffic Volume graph illustrates this increasing trend.

Whitehall Township is seeking \$62,250 in funding for the purchase a police vehicle with accourrements and one (1) license plate reader Acquisition cost for each police cruiser is estimated at \$47,520, which includes the base price of the vehicle at \$39,320, data terminal and equipment \$7615, and \$585 for a pedestal mount. Currently, five police cruisers have mileage in excess of 100,000 miles. Additionally, it is important to recognize that mileage does not factor in engine idle time, which reduces the effective life of a police vehicle. In order to maintain current staffing levels, assistance is needed for the acquisition of fleet vehicles to maintain operational visibility and sustain the current service levels as we strive to maintain the safest traffic environment for all travelling through Whitehall Township.

Whitehall also request funding for one (1) license plate reader at a cost of \$14,730. Currently, Whitehall does not have such equipment in its operations fleet. With recent changes in PA Registration law, such equipment is becoming a popular way for police to verify vehicle registration, identify drivers with expired license or active warrants and identify stolen vehicles. The readers automate the cumbersome process of taking down the plates and checking them against law enforcement databases and are constantly scanning while officers are on patrol or traffic enforcement detail. These assets are will allow Whitehall to continue its mission of effective law enforcement and maintaining a safe MacArthur Road, Lehigh County's gaming corridor that serves as a major north-south gateway to the Sands Casino located in the City of Bethlehem.