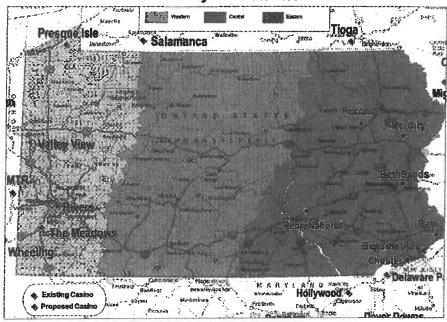

#### **Pennsylvania Statewide Gaming Market Assessment**

Whitehall Township is Lehigh County's second most populated municipality with a funded police department. Whitehall Township's MacArthur Road is a major north-south Gaming Corridor that is used by gaming patrons daily. MacArthur Road Gaming Corridor is the preferred and most efficient route into the Lehigh Valley from Cherryville, Walnutport, Palmerton, Jim Thorpe, Tamaqua and extending northward to Hazelton. Since the inception of Gaming in the Lehigh Valley in 2009, Whitehall's commercial corridor has undergone remarkable changes while traffic volume have increased over time with some percentage attributed to gaming. It is also evident that a variety of shopping opportunities as well as the extensive dining options in Whitehall are an experience that any patron of the Sands will most likely take advantage of when visiting the area.

#### **Pennsylvania Statewide Gaming Market Assessment**

In August of 2011, The Innovation Group conducted a "Pennsylvania Statewide Gaming Market Assessment" <sup>1</sup>, which noted that "the Eastern Region" (where the Sands is located) "represents the majority of the population in Pennsylvania with over 70% residing in the region".

As there are several gaming facilities closer to Philadelphia area, it makes sense that the population from western and central Pennsylvania will travel to the Sands, going through Whitehall and other areas in western Lehigh County to get to the Sands Casino stopping along the way to take advantage of various amenities.